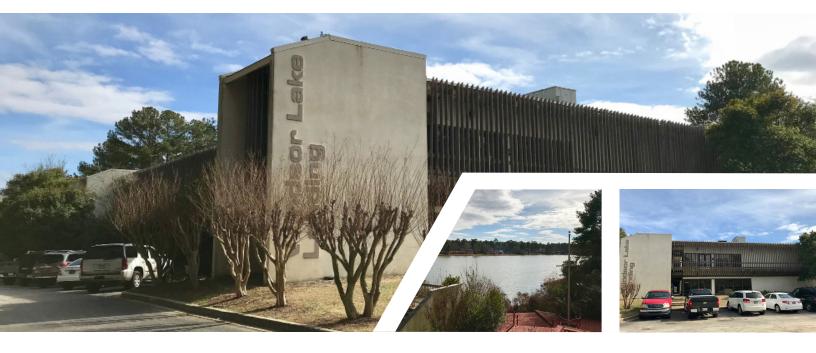

## LAKE FRONT OFFICES

1 WINDSOR CV. COLUMBIA, SC 29223

## FOR LEASE

Multiple move in ready office suites, located on the first floor and second floor, which is elevator accessible. All offices have gorgeous lake front views and balconies with sliding glass doors.

## **PROPERTY HIGHLIGHTS**

- Ample on site parking
- Private office setting on a beautiful lake
- Conveniently located on Windsor Lake near I-20, I-77, Arcadia Lakes and Two Notch Road