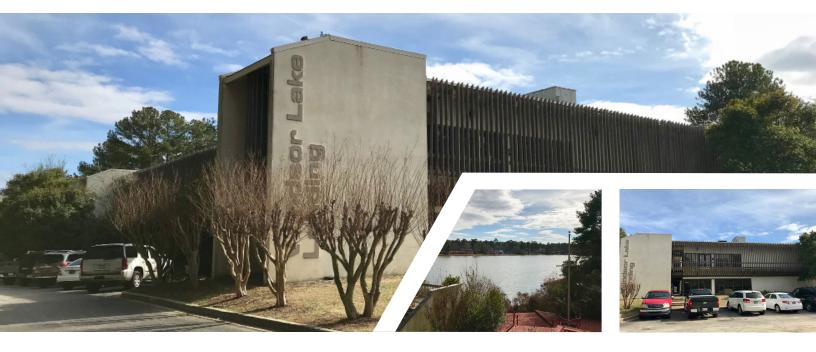

## **LAKE FRONT OFFICES**

1 WINDSOR CV. COLUMBIA, SC 29223

## FOR LEASE

Multiple move in ready office suites, located on the first floor and second floor, which is elevator accessible. All offices have gorgeous lake front views and balconies with sliding glass doors.

## **PROPERTY HIGHLIGHTS**

- Ample on site parking
- Private office setting on a beautiful lake
- Conveniently located on Windsor Lake near I-20, I-77, Arcadia Lakes and Two Notch Road