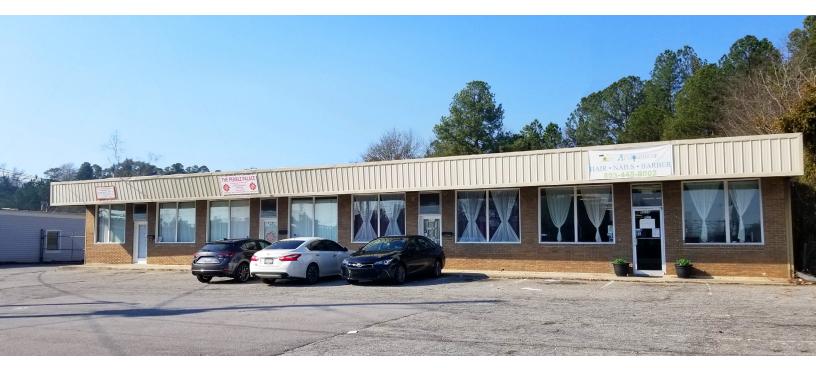

## **Investment Opportunity**

6007 Two Notch Rd. Columbia, SC 29223

## **FOR SALE**

- 10,000 SF
- 0.57 AC
- 100% Occupied freestanding retail building
- Building is divided into four 2,500 SF suites
- Year built: 1979
- Zoned GC
- TMS: 14210-09-08
- This property is being sold AS-IS
- NOI is roughly \$27,750 (based on 2018 financials)
- SALES PRICE: \$250,000