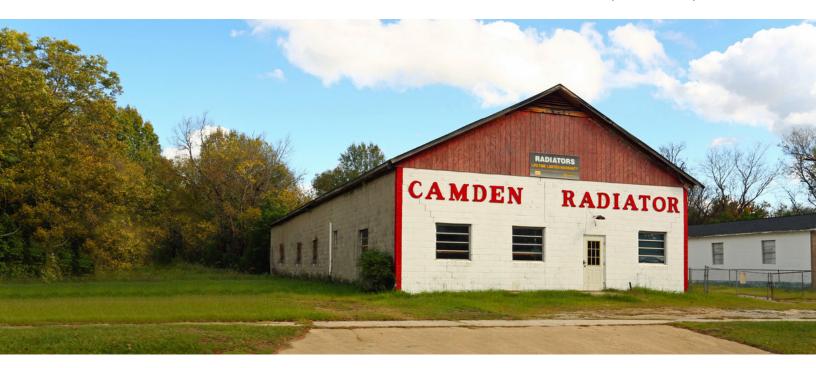

## Freestanding Retail Building

506 Broad Street, Camden, SC 29020

## **HIGHLIGHTS:**

- 4,417 SF Retail building, former auto repair facility
- 2.23 AC
- Zoned: Commercial (LBD)
- Located in Kershaw County
- Excellent visibility with multiple access points
- 4 roll up doors