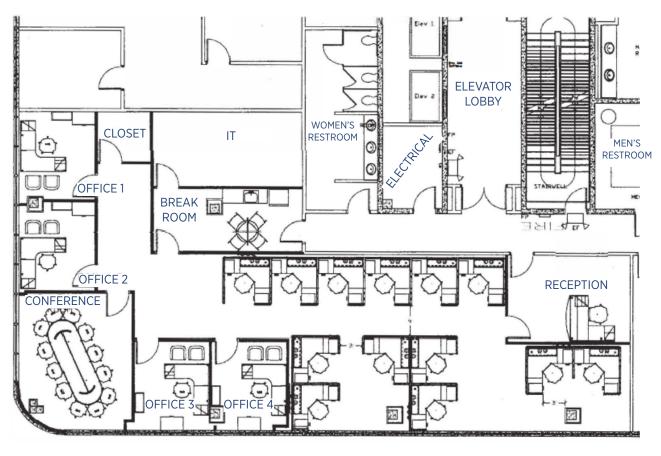

# FOR SUBLEASE: 3,142 SF Class B Office in Cayce, SC

FEATURES

FLOOR PLAN

LOCATION

SUITE 430: 3,142 SF