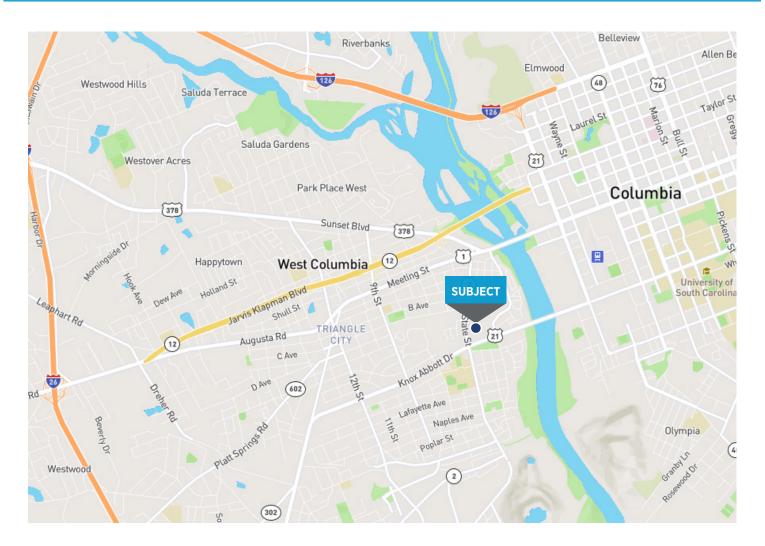

## FOR SUBLEASE: 3,142 SF Class B Office in Cayce, SC

**FEATURES** 

FLOOR PLAN

LOCATION

- 3,142 SF available on the fourth floor (Suite 430)
- Class B Office
- Available furnished if desired
- Free surface parking
- Views of Downtown skyline
- Full-service banking onsite
- Within ½-mile of Columbia & Cayce Riverwalks
- Conveniently located across Congaree River from Columbia's Central Business District
- Available through 08/31/2022
- Sublease rate: \$18.00/SF/year Full Service