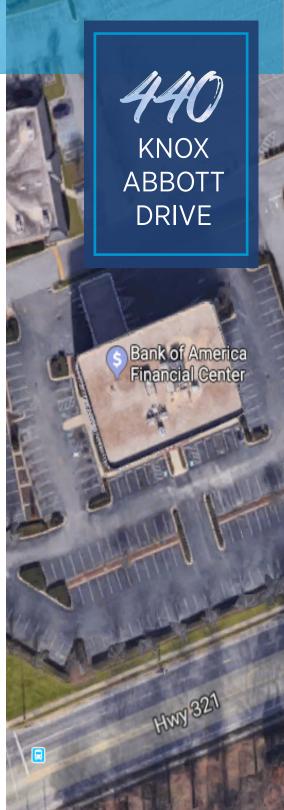

## FOR SUBLEASE: 3,142 SF Class B Office in Cayce, SC

**FEATURES** 

FLOOR PLAN

LOCATION

- 3,142 SF available on the fourth floor (Suite 430)
- Class B Office
- Available furnished if desired
- Free surface parking
- Views of Downtown skyline
- Full-service banking onsite
- Within ½-mile of Columbia & Cayce Riverwalks
- Conveniently located across Congaree River from Columbia's Central Business District
- Available through 08/31/2022
- Sublease rate: \$18.00/SF/year Full Service