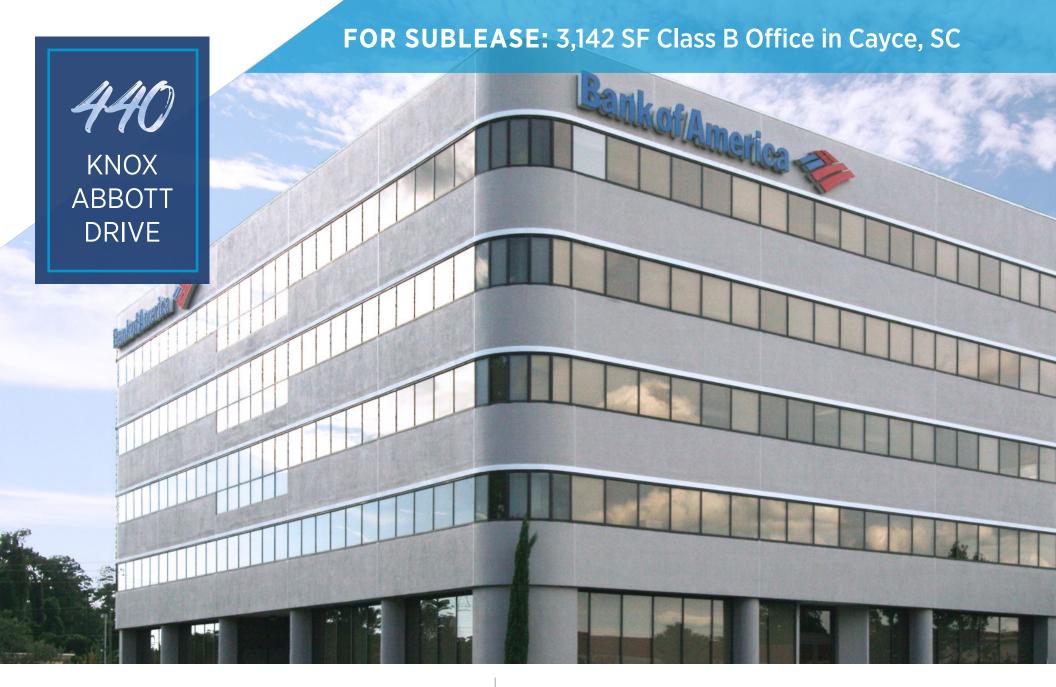

## FOR SUBLEASE: 3,142 SF Class B Office in Cayce, SC

**FEATURES** 

FLOOR PLAN

LOCATION

- 3,142 SF available on the fourth floor (Suite 430)
- Class B Office
- Available furnished if desired
- Free surface parking
- Views of Downtown skyline
- Full-service banking onsite
- Within ½-mile of Columbia & Cayce Riverwalks
- Conveniently located across Congaree River from Columbia's Central Business District
- Available through 08/31/2022
- Sublease rate: \$18.00/SF/year Full Service