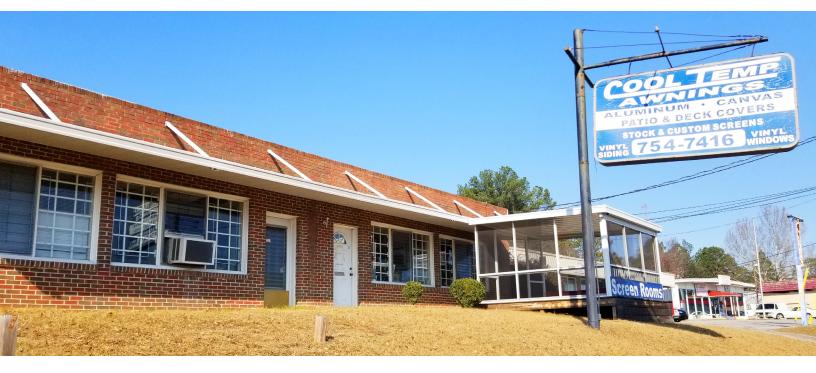

## **Owner/User Opportunity**

6005 Two Notch Rd. Columbia, SC 29223

## **FOR SALE**

- 11,653 SF
- 0.55 AC
- Vacant retail showroom
- Year built: 1959
- Zoned GC
- TMS: 14210-09-09
- This property is being sold AS-IS
- Billboard on site, generates \$1,500/year
- Great owner/user potential with ample visibility
- SALES PRICE: \$250,000