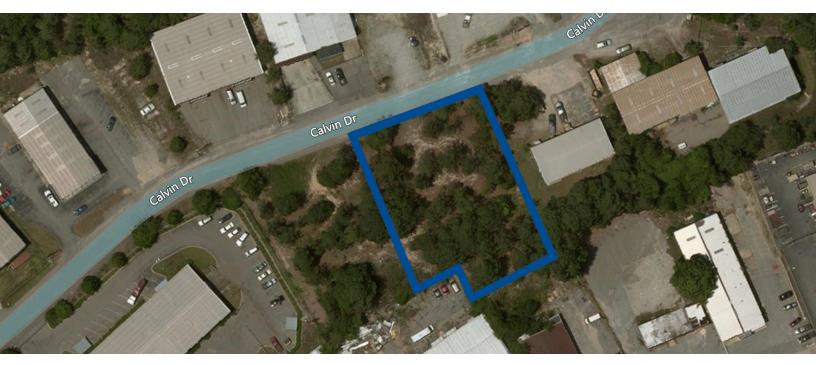

## 0.55 AC Parcel of Land

140 Calvin Drive, Columbia, SC 29223

## **FOR SALE**

- 0.55 AC
- Vacant land
- Zoned M-1 / Light Industrial
- TMS: 14210-09-04
- Level topography
- Excellent development site
- SALES PRICE: \$60,000

21,600 VPD on Two Notch Road