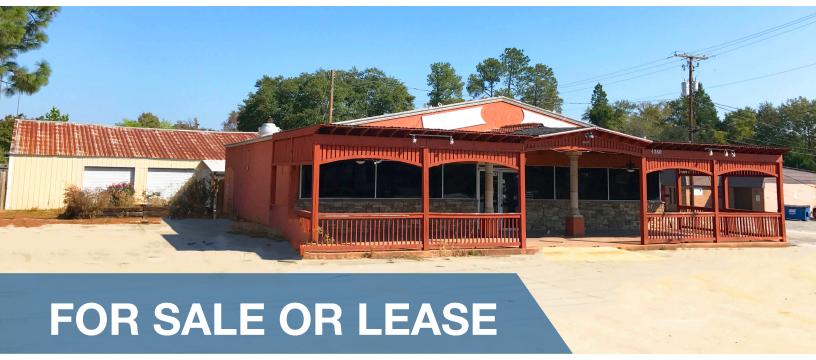

## Former Bar / Restaurant

4350 Augusta Rd. Lexington, SC 29073

- ±1,800 SF Restaurant, ±500 SF covered patio and 3,600 SF warehouse with additional bar and mens and womens restrooms
- Heavily trafficked retail corridor
- Located between Lexington and West Columbia on Hwy 1
- 29,600 vehicles passing this location per day according to SCDOT
- Restaurant equipment included: tables, chairs, hood, walk in cooler, grill, deep fryer, 3 section sink, rolling deli cooler
- Current billboard lease, tenant pays \$2,400/year, lease expires in 2023
- LEASE RATE: \$3,000/month
- SALES PRICE: \$249,000