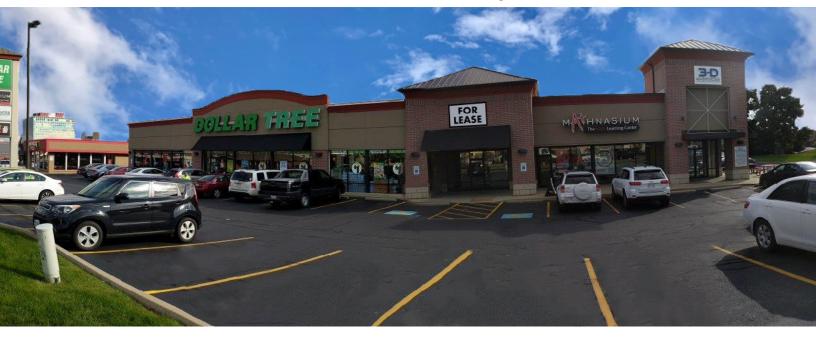

## FOR LEASE

1,440 SF Office / Retail space available for lease next to long-term tenants including, Mathnasium, 3-D Business Accelerator, and high performing Dollar Tree. Additionally, Firehouse Subs recently signed a long-term lease in the totally renovated space next door.

## HIGHLIGHTS:

- Ample parking
- Heavily traveled retail corridor with 8,532 VPD on Belden Village St NW, 25,880 VPD on Everhard Rd NW, and 18,486 VPD on Dressler Rd NW
- Pylon signage with excellent visibility
- Easily accessible to/from I-77