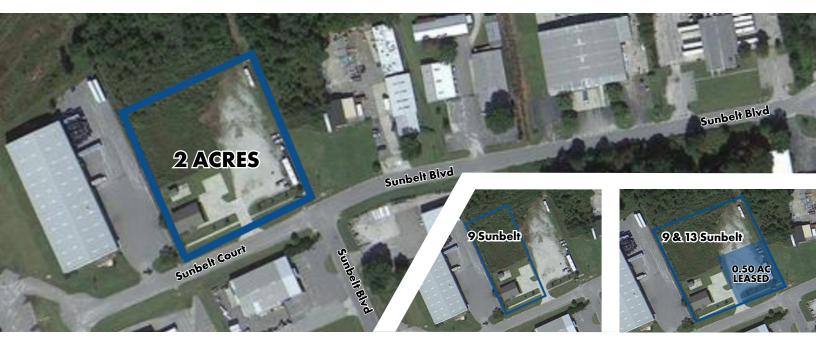

# FOR SALE

Both parcels are located just off of 1-20 and Monticello Rd., in the middle of an industrial park. 9 Sunbelt Ct. can be sold individually or as a package with 13 Sunbelt Blvd. There is a building located on 9 Sunbelt Ct. that was flooded in 2015, this property is sold AS-IS. 0.50 AC of 13 Sunbelt Blvd is leased through 4/30/2020.

#### 9 Sunbelt Court:

- 1AC
- Zoned M-1
- TMS: 09409-01-25
- PROPERTY SOLD AS-IS

#### 13 Sunbelt Blvd:

- 0.50 AC Leased through 4/30/20
- Tenants rights will convey with the property
- Zoned M-1
- TMS: 09409-01-08

## 9 Sunbelt Ct. (1AC) SALES PRICE: \$189,000

## 9 & 13 Sunbelt (2 AC) SALES PRICE: \$349,000