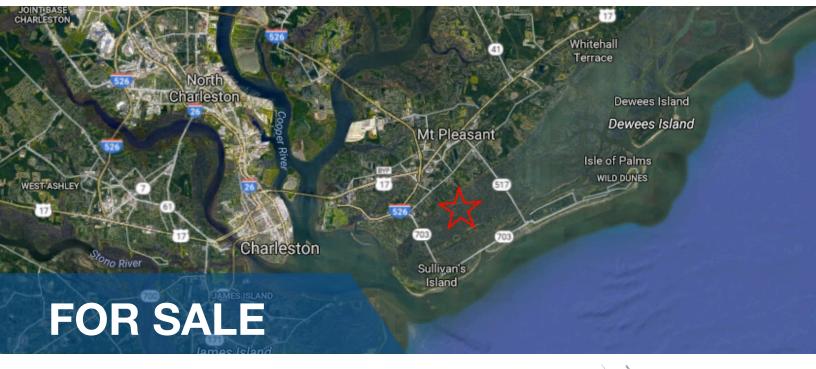

## **Mount Pleasant Islands**

Rifle Range Rd, Mount Pleasant, SC 29464

- Tax Map Numbers:
   5600000004 AND 5600000040
- 3.70 AC Highland and 310.14 AC Marsh
- 313.84 Acres located between the Isle of Palms Connector and Ben Sawyer Blvd
- Multiple approved dock locations ranging from 130' -1,000' with a 10'-14' floater
- · Easily accessible by boat
- Perfect for recreational use
- SALES PRICE: \$299,000