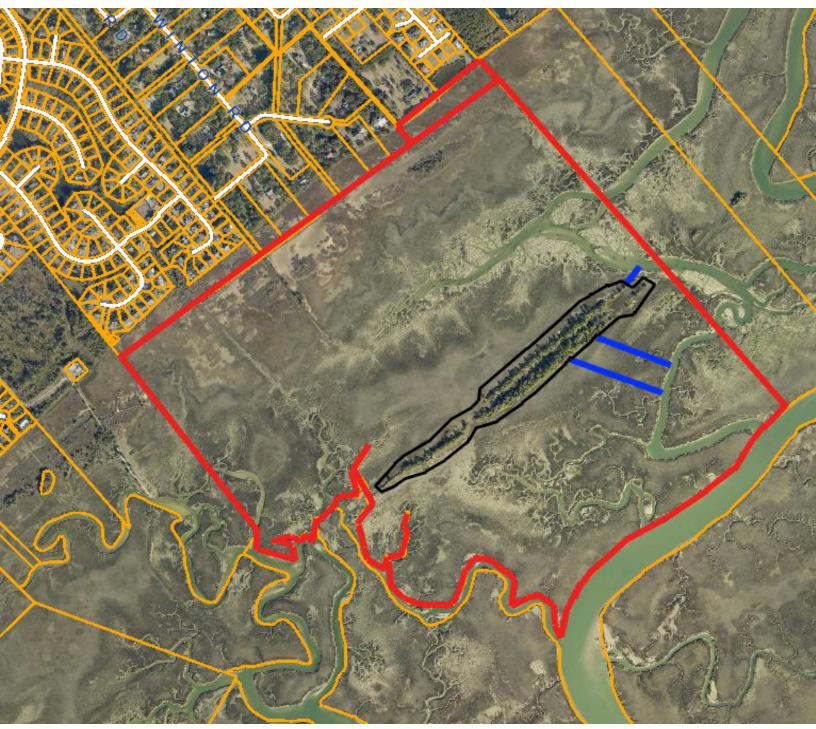

## **Mount Pleasant Islands**

Rifle Range Rd, Mount Pleasant, SC 29464

- Parcel Outlines
- Island "3.70 AC Walkable Highland"
- Approved Possible Dock Locations